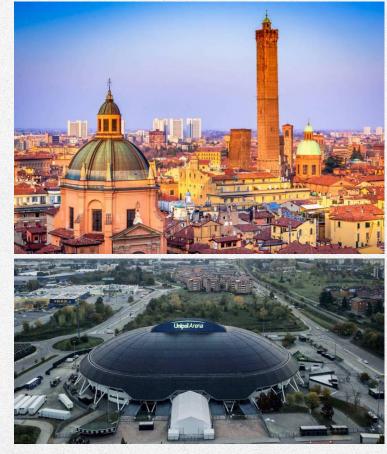

#### **Bologna - Unipol Arena**

The Bologna Group Stage matches will be played at the renowned Unipol Arena, one of the largest and most modern indoor event arena in Italy.

The facility was designed by the Sabatini Group, on the model of the largest and most prestigious European cultural and sports centers.

#### Where

Casalecchio di Reno -Bologna, Unipol Arena