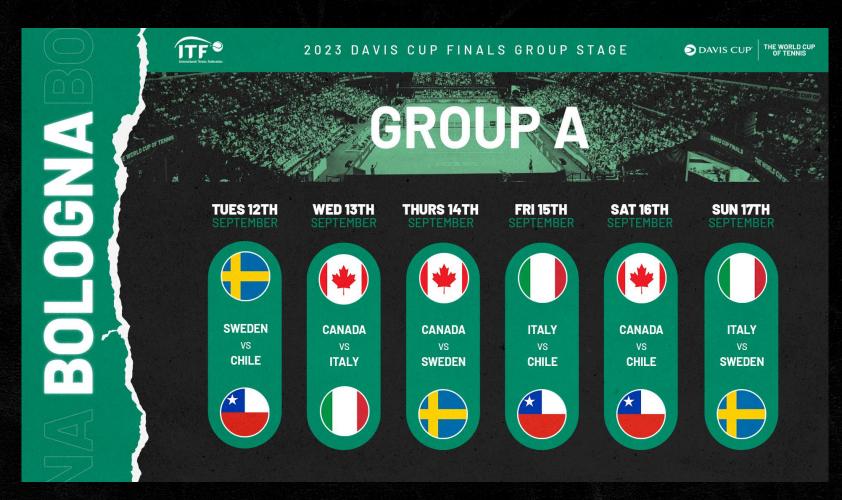

#### BOLOGNA

**GROUP A** 

Canada
 Italy
 Sweden
 Chile

# ITALY, CANADA, SWEDEN, CHILE

#### When

DAVIS CUP

From 12 to 17 September 2023

#### Who

Group A: Italy, Canada, Sweden, Chile

# Schedule

Group Stage - Bologna