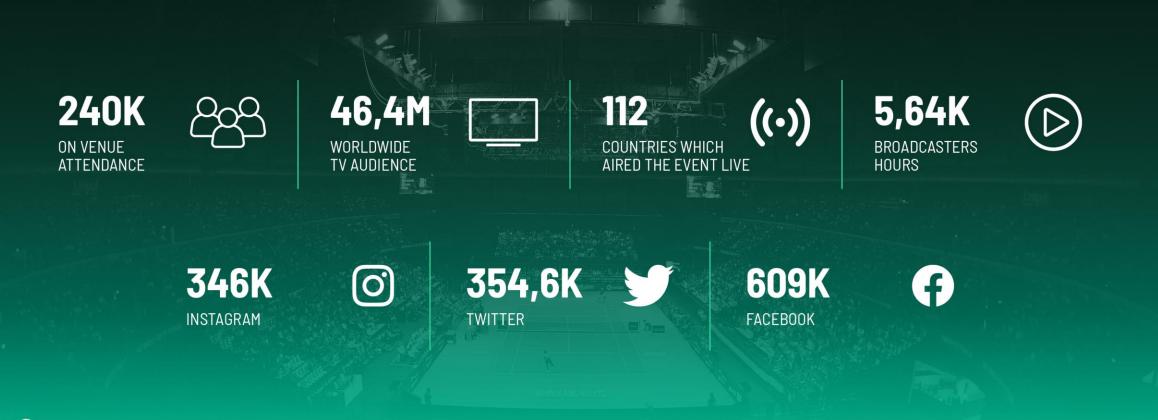

# DAVIS CUP SNAPSHOT

THE World Cup of Tennis

### THE **LARGEST** ANNUAL INTERNATIONAL TEAM COMPETITION IN **SPORT**

M

# **ONE OF THE BIGGEST SPORTS EVENTS OF THE YEAR**